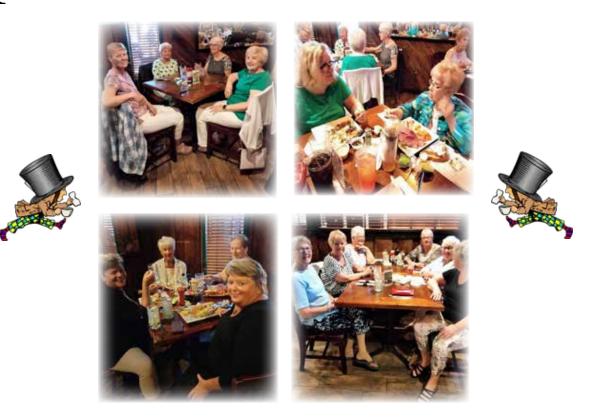

## ST. PATRICK'S PARTY

The St. Patrick's Party was a huge success! We had 73 attendees who enjoyed a delicious dinner and desserts made by both Indian Rocks Eats Catering and our Social Board along with many fantastic helpers. Music was provided by Andrew Percoco and everyone had a wonderful time. The decorations were over the top thanks to our very talented decorating team. The 50/50 was won by Andrea LaPlante and the \$100 cash raffle prize was won by Sally Landy, a guest of the Ramseys. Thank you to all who worked so hard to help make the evening so fun!

**Congratulations** to Andrea LaPlante for winning the 50-50 money and to Sally Landy for winning the raffle ¬cash prize! These funds help us to continue hosting these fun parties!